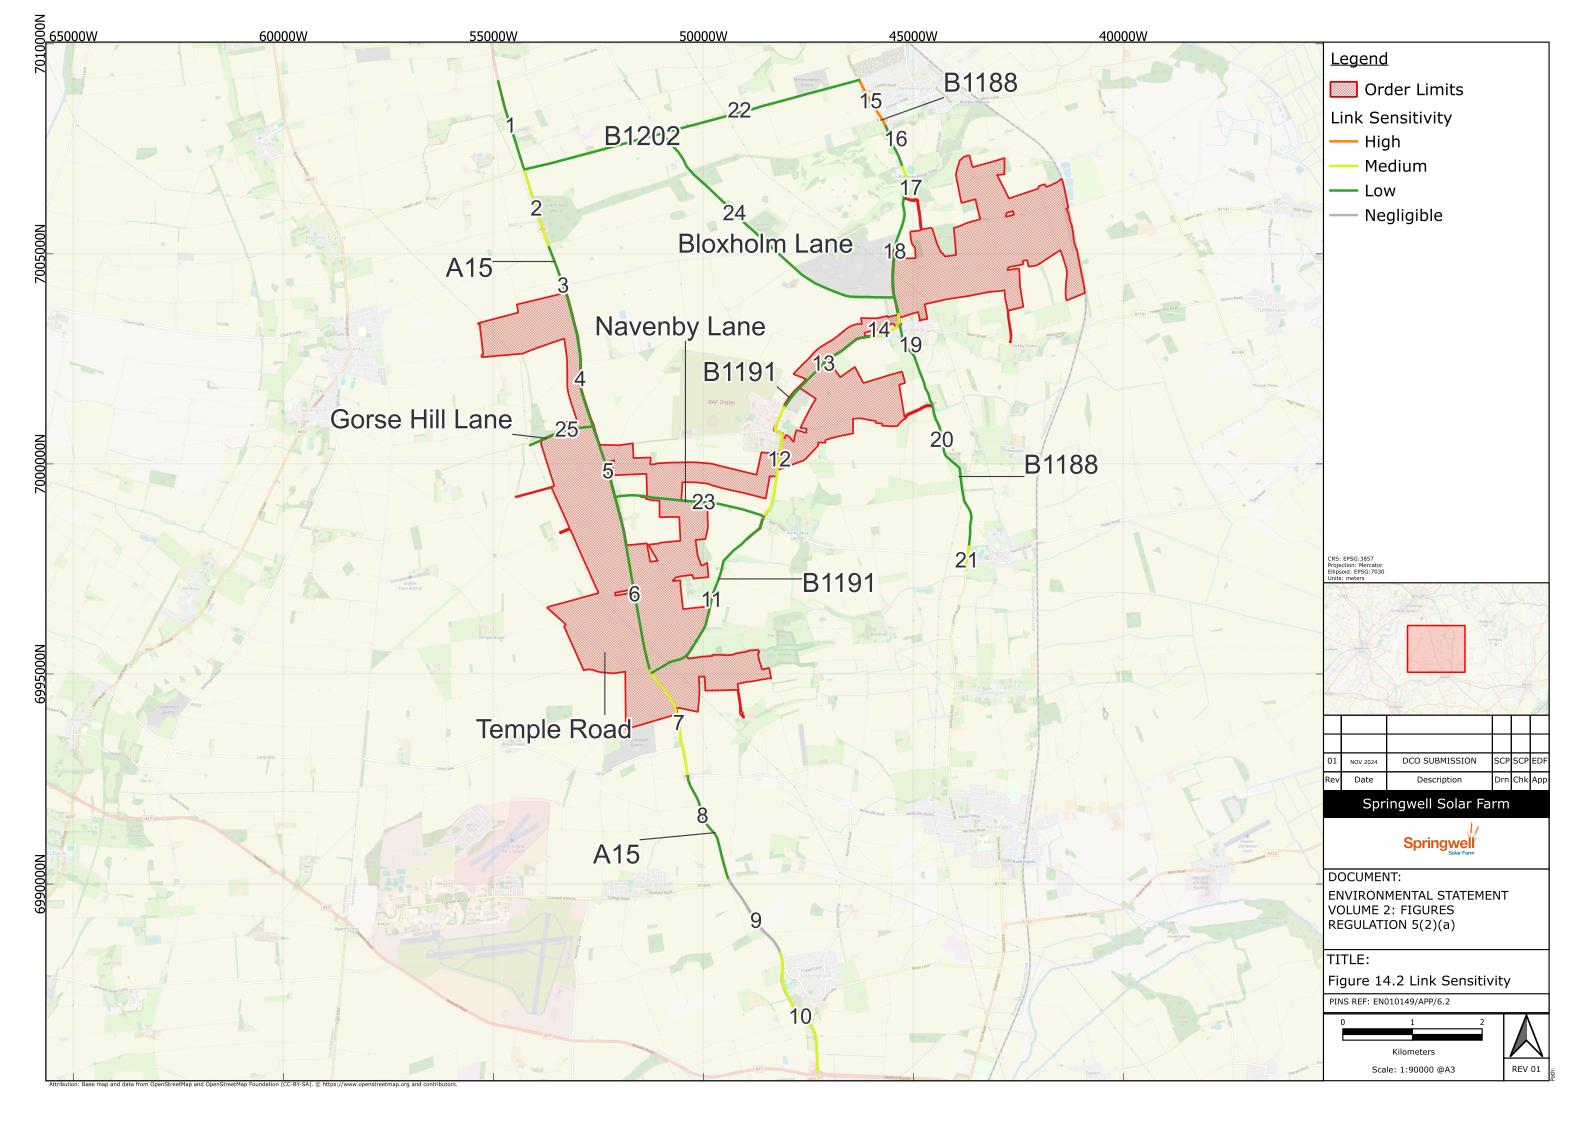

## ES Volume 2: Figures Chapter 14: Traffic and Transport

| Drawing number | Revision number | Drawing title                                  |
|----------------|-----------------|------------------------------------------------|
| Figure 14.1    | 01              | Study Area                                     |
| Figure 14.2    | 01              | Link Sensitivity                               |
| Figure 14.3    | 01              | PIC Study Area                                 |
| Figure 14.4    | 01              | Transport Routing and Existing Highway Network |