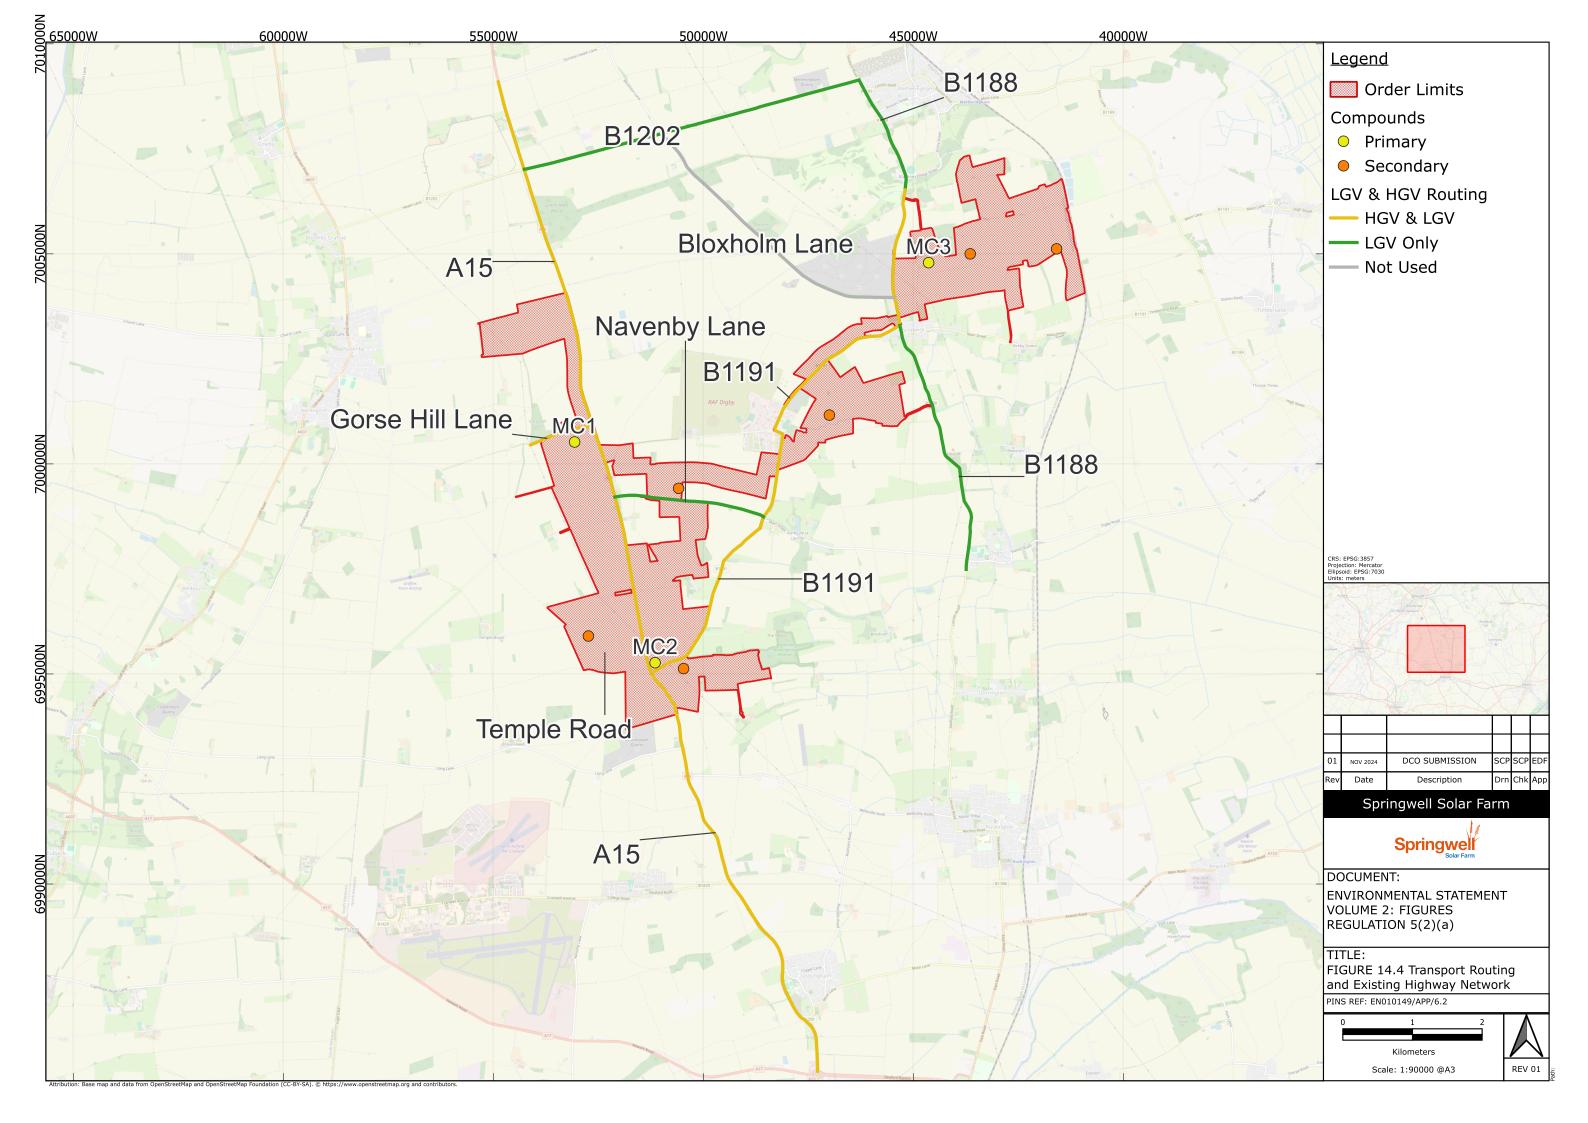

## ES Volume 2: Figures Chapter 14: Traffic and Transport

| Drawing number | Revision number | Drawing title                                  |
|----------------|-----------------|------------------------------------------------|
| Figure 14.1    | 01              | Study Area                                     |
| Figure 14.2    | 01              | Link Sensitivity                               |
| Figure 14.3    | 01              | PIC Study Area                                 |
| Figure 14.4    | 01              | Transport Routing and Existing Highway Network |