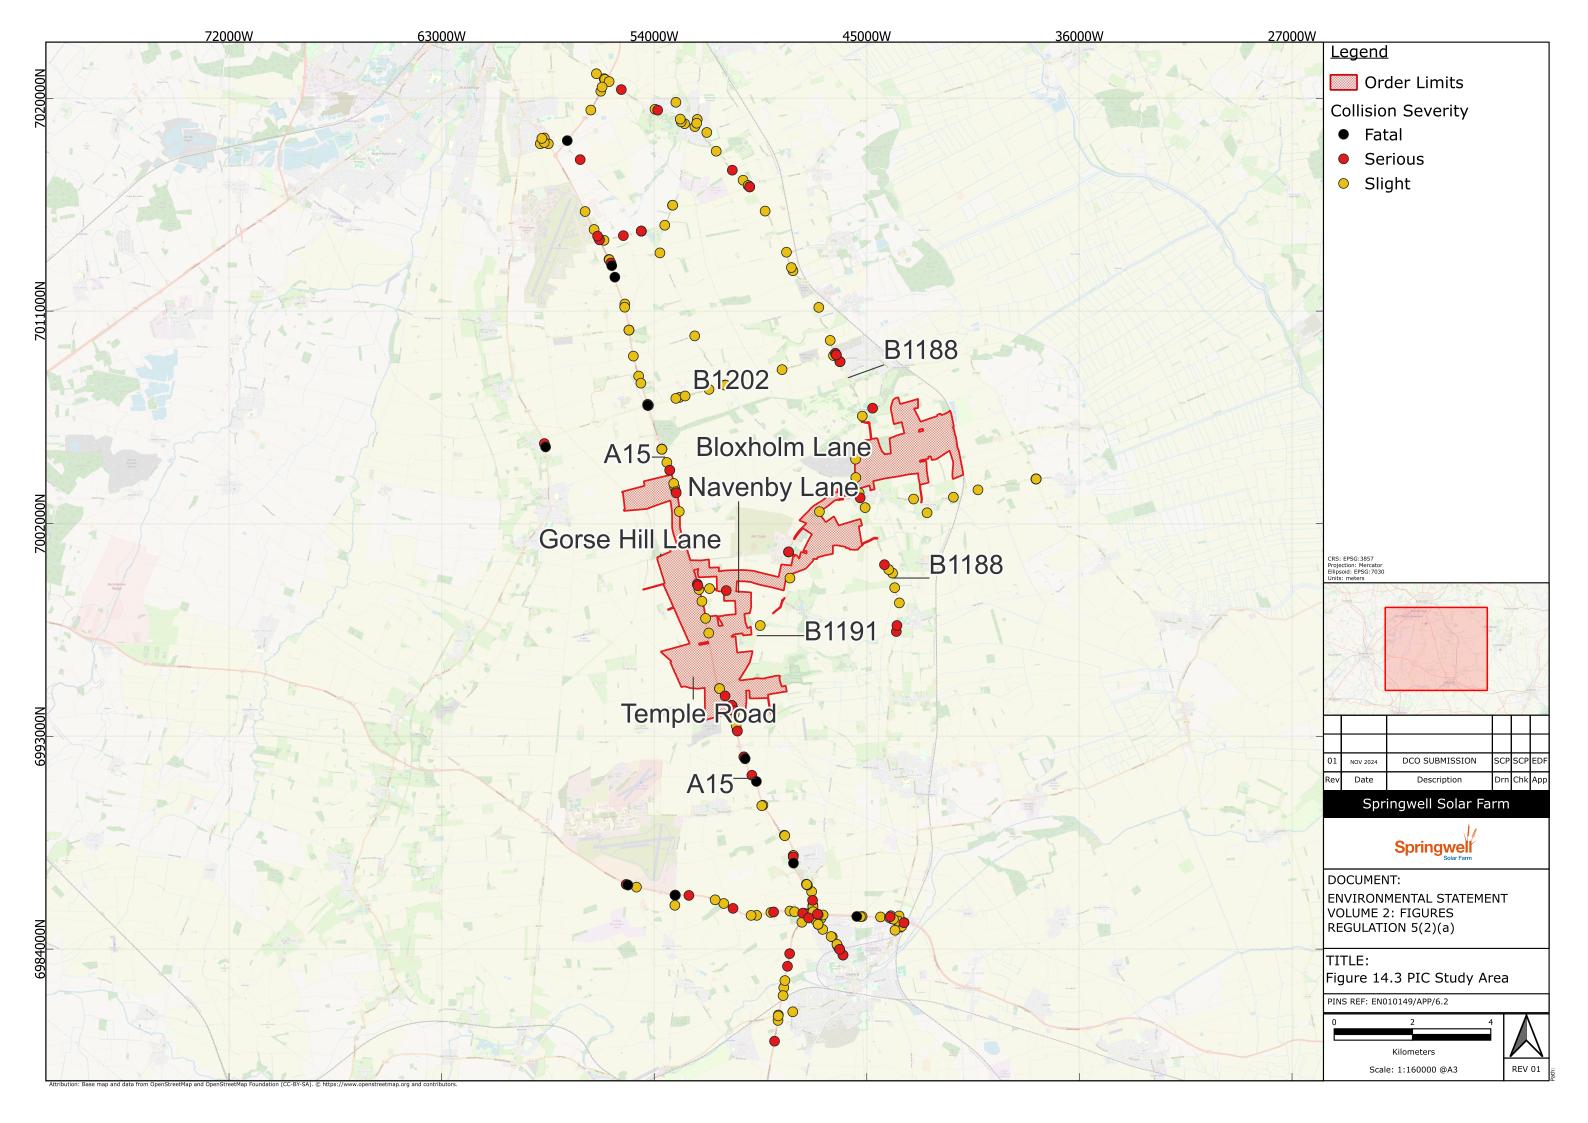

## ES Volume 2: Figures Chapter 14: Traffic and Transport

| Drawing number | Revision number | Drawing title                                  |
|----------------|-----------------|------------------------------------------------|
| Figure 14.1    | 01              | Study Area                                     |
| Figure 14.2    | 01              | Link Sensitivity                               |
| Figure 14.3    | 01              | PIC Study Area                                 |
| Figure 14.4    | 01              | Transport Routing and Existing Highway Network |