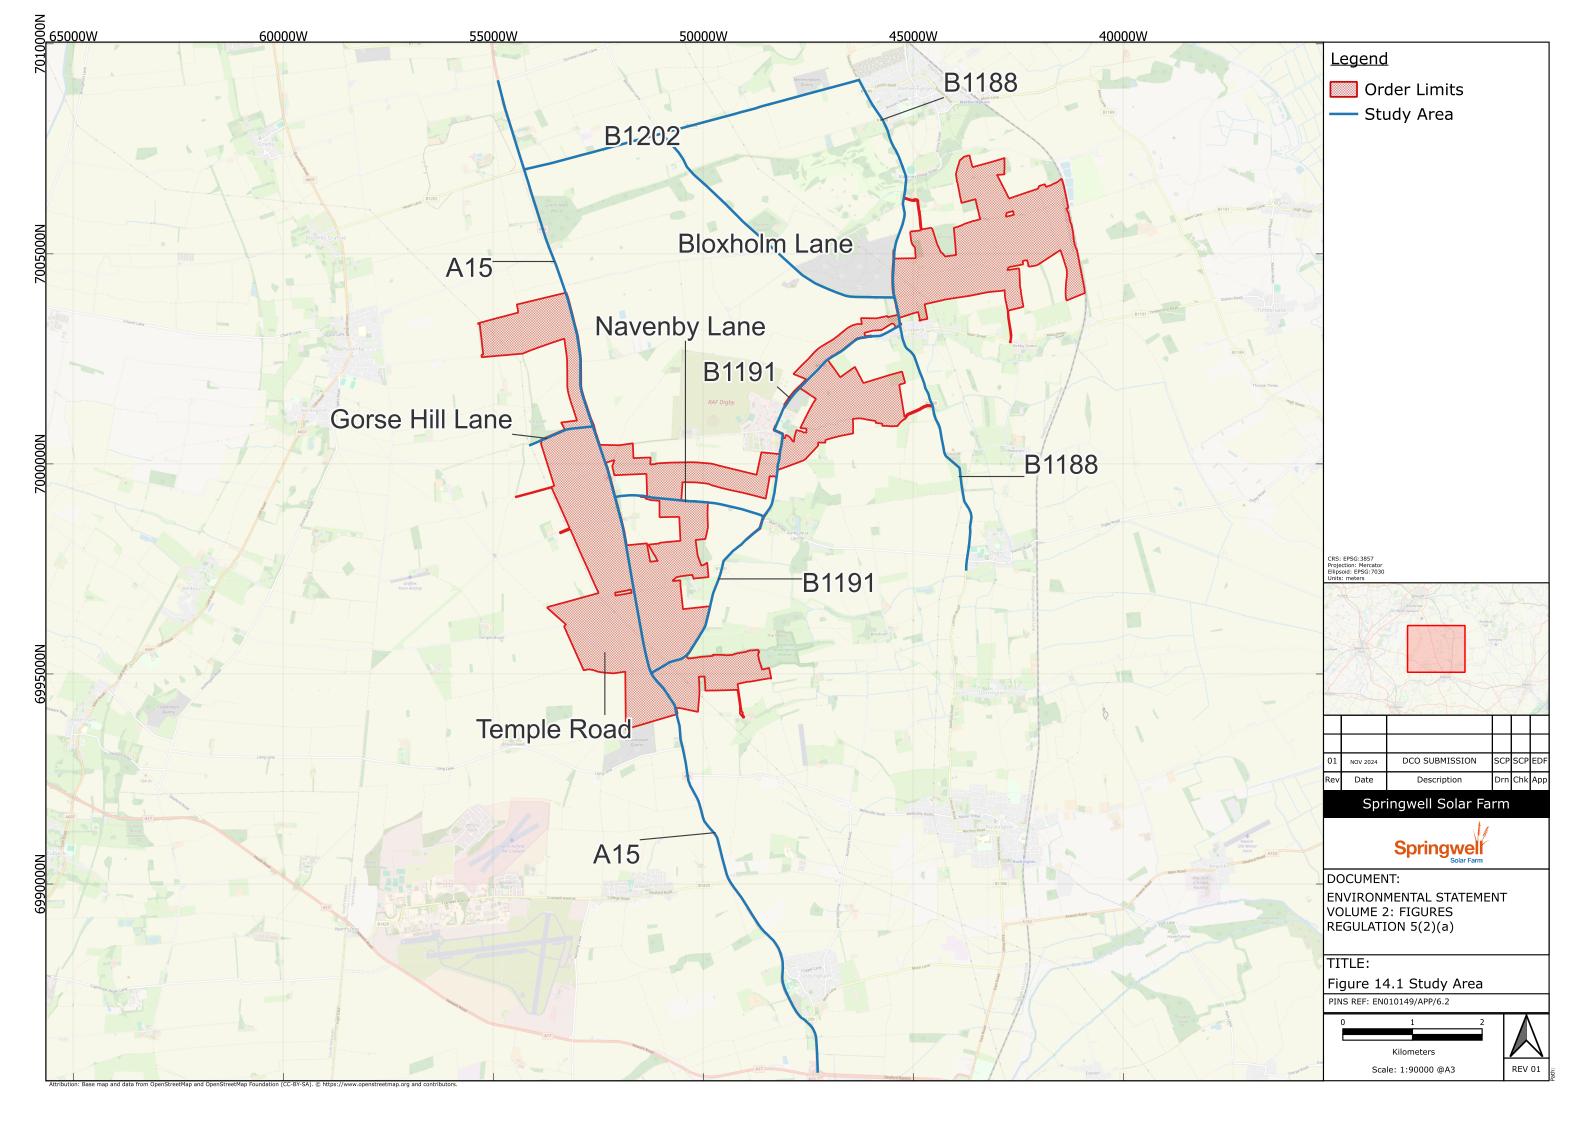

## ES Volume 2: Figures Chapter 14: Traffic and Transport

| Drawing number | Revision number | Drawing title                                  |
|----------------|-----------------|------------------------------------------------|
| Figure 14.1    | 01              | Study Area                                     |
| Figure 14.2    | 01              | Link Sensitivity                               |
| Figure 14.3    | 01              | PIC Study Area                                 |
| Figure 14.4    | 01              | Transport Routing and Existing Highway Network |